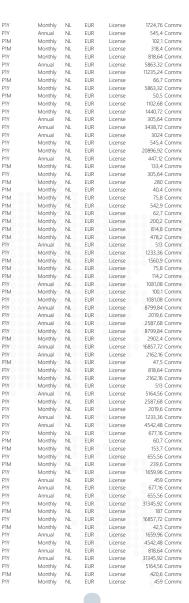

|         | ProductTitle                                                                                                             | ProductId .                  | SkuTitle                                                                                                              | TermDurati | on BillipoPlan Mark               | et Currens         | / Tags             | FRP Price Seame                  |               |
|---------|--------------------------------------------------------------------------------------------------------------------------|------------------------------|-----------------------------------------------------------------------------------------------------------------------|------------|-----------------------------------|--------------------|--------------------|----------------------------------|---------------|
|         | 10-year audit log retention                                                                                              | CFQ7TTC0HL8Z                 | 10-Year Audit Log Retention Add On                                                                                    | P1Y        | on BillingPlan Mark<br>Monthly NL | et Currency<br>EUR | / Tags<br>License  | 22,44 Comme                      |               |
|         | 10-year audit log retention                                                                                              | CFQ7TTC0HL8Z                 | 10-Year Audit Log Retention Add On for FLW                                                                            | P1Y        | Monthly NL                        | EUR                | License            | 15 Comme                         |               |
|         | 10-year audit log retention<br>10-year audit log retention                                                               | CFQ7TTC0HL8Z<br>CFQ7TTC0HL8Z | 10-Year Audit Log Retention Add On<br>10-Year Audit Log Retention Add On                                              | P1M<br>P1Y | Monthly NL<br>Annual NL           | EUR<br>EUR         | License<br>License | 2,24 Comm∈<br>22,44 Comm∈        |               |
|         | 10-year audit log retention<br>10-year audit log retention                                                               | CFQ/TTC0HL8Z<br>CFQ7TTC0HL8Z | 10-Year Audit Log Retention Add On<br>10-Year Audit Log Retention Add On for FLW                                      | P1Y<br>P1M | Annual NL<br>Monthly NL           | EUR                | License            | 22,44 Comme<br>1,5 Comme         |               |
|         | 10-year audit log retention                                                                                              | CFQ7TTC0HL8Z                 | 10-Year Audit Log Retention Add On for FLW                                                                            | P1Y        | Annual NL                         | EUR                | License            | 15 Comm∈                         |               |
|         | Advanced Communications                                                                                                  | CFQ7TTC0HDK0                 | Advanced Communications  Advanced Communications                                                                      | P1M        | Monthly NL                        | EUR                | License            | 13,44 Comme                      |               |
|         | Advanced Communications Advanced Communications                                                                          | CFQ7TTC0HDK0<br>CFQ7TTC0HDK0 | Advanced Communications Advanced Communications                                                                       | P1Y<br>P1Y | Annual NL<br>Monthly NL           | EUR<br>EUR         | License<br>License | 134,4 Comme<br>134,4 Comme       |               |
|         | Advanced eDiscovery Storage                                                                                              | CFQ7TTC0LHQD                 | Advanced eDiscovery Storage                                                                                           | P1Y        | Monthly NL                        | EUR                | License            | 1123,2 Comm€                     |               |
|         | Advanced eDiscovery Storage                                                                                              | CFQ7TTC0LHQD                 | Advanced eDiscovery Storage                                                                                           | P1M        | Monthly NL                        | EUR                | License            | 112,32 Comme                     |               |
|         | Advanced eDiscovery Storage Al Builder Capacity Add-on T1                                                                | CFQ7TTC0LHQD<br>CFQ7TTC0LH0Z | Advanced eDiscovery Storage Al Builder Capacity Add-on T2 (min 10 packs)                                              | P1Y<br>P1M | Annual NL<br>Monthly NL           | EUR<br>EUR         | License<br>License | 1123,2 Comm∈<br>421,2 Comm∈      |               |
|         | Al Builder Capacity Add-on T1                                                                                            | CFQ7TTC0LH0Z                 | Al Builder Capacity Add-on T1                                                                                         | P1M        | Monthly NL                        | EUR                | License            | 561,6 Comm€                      |               |
| Ī       | Al Builder Capacity Add-on T1                                                                                            | CFQ7TTC0LH0Z                 | Al Builder Capacity Add-on T1                                                                                         | P1Y<br>P1Y | Monthly NL                        | EUR                | License            | 5616 Comme                       |               |
|         | Al Builder Capacity Add-on T1<br>Al Builder Capacity Add-on T1                                                           | CFQ7TTC0LH0Z<br>CFQ7TTC0LH0Z | Al Builder Capacity Add-on T2 (min 10 packs) Al Builder Capacity Add-on T2 (min 10 packs)                             | P1Y<br>P1Y | Annual NL<br>Monthly NL           | EUR<br>EUR         | License<br>License | 4212 Comm∈<br>4212 Comm∈         |               |
| Ī       | Al Builder Capacity Add-on T1                                                                                            | CFQ/TTC0LH0Z<br>CFQ/TTC0LH0Z | Al Builder Capacity Add-on T3 (min 50 packs)                                                                          | P1M        | Monthly NL                        | EUR                | License            | 280,8 Comm∈                      |               |
| Ī       | Al Builder Capacity Add-on T1                                                                                            | CFQ7TTC0LH0Z                 | Al Builder Capacity Add-on T3 (min 50 packs)                                                                          | P1Y        | Monthly NL                        | EUR                | License            | 2808 Comm€                       |               |
| Ī       | Al Builder Capacity Add-on T1<br>Al Builder Capacity Add-on T1                                                           | CFQ7TTC0LH0Z<br>CFQ7TTC0LH0Z | Al Builder Capacity Add-on T3 (min 50 packs) Al Builder Capacity Add-on T1                                            | P1Y<br>P1Y | Annual NL<br>Annual NL            | EUR<br>EUR         | License<br>License | 2808 Comme<br>5616 Comme         |               |
|         | Business Apps (free)                                                                                                     | CFQ7TTC0LHZ0                 | Business Apps (free)                                                                                                  | P1M        | Monthly NL                        | EUR                | License            | 0 Comme                          |               |
|         | Business Apps (free)                                                                                                     | CFQ7TTC0LHZ0                 | Business Apps (free)                                                                                                  | P1Y        | Monthly NL                        | EUR                | License            | 0 Comm€                          |               |
| 000     | Business Apps (free)                                                                                                     | CFQ7TTC0LHZ0                 | Business Apps (free)                                                                                                  | P1Y<br>P1Y | Annual NL<br>Annual NL            | EUR<br>EUR         | License            | 0 Comme<br>14,04 Comme           |               |
| 000000  | Cross-tenant user data migration Dataverse Database Capacity add-on                                                      | CFQ7TTC0R2N9<br>CFQ7TTC0LHRL | Cross-tenant user data migration  Dataverse Database Capacity add-on                                                  | P1Y<br>P1M | Annual NL<br>Monthly NL           | EUR                | License<br>License | 44,88 Comme                      | 00000         |
| 7000000 | Dataverse Database Capacity add-on                                                                                       | CFQ7TTC0LHRL                 | Dataverse Database Capacity add-on                                                                                    | P1Y        | Annual NL                         | EUR                | License            | 448,8 Comme                      | 9 0 0 0 0 0 0 |
| 566666  | Dataverse Database Capacity add-on                                                                                       | CFQ7TTC0LHRL                 | Dataverse Database Capacity add-on                                                                                    | P1Y        | Monthly NL                        | EUR                | License            | 448,8 Comm€                      | 00000         |
|         | Dataverse Database Capacity add-on Tier 2 (Min 1000GB)  Dataverse Database Capacity add-on Tier 2 (Min 1000GB)           | CFQ7TTC0NCD7<br>CFQ7TTC0NCD7 | Dataverse Database Capacity add-on Tier 2 (Min 1000GB) Dataverse Database Capacity add-on Tier 2 (Min 1000GB)         | P1Y<br>P1Y | Annual NL<br>Monthly NL           | EUR<br>EUR         | License<br>License | 337,2 Comm∈<br>337,2 Comm∈       | 000           |
| 000     | Dataverse Database Capacity add-on Tier 2 (Min 1000GB)                                                                   | CFQ7TTC0NCD7                 | Dataverse Database Capacity add-on Tier 2 (Min 1000GB)                                                                | P1M        | Monthly NL                        | EUR                | License            | 33,72 Comm€                      | 9 9           |
| , ~ ~ ~ | Dataverse File Capacity add-on                                                                                           | CFQ7TTC0LHQ3                 | Dataverse File Capacity add-on                                                                                        | P1Y        | Monthly NL                        | EUR                | License            | 22,44 Comm€                      | 5             |
|         | Dataverse File Capacity add-on                                                                                           | CFQ7TTC0LHQ3                 | Dataverse File Capacity add-on                                                                                        | P1Y        | Annual NL                         | EUR                | License            | 22,44 Comme                      |               |
|         | Dataverse File Capacity add-on Dataverse Log Capacity add-on                                                             | CFQ7TTC0LHQ3<br>CFQ7TTC0HBSL | Dataverse File Capacity add-on Dataverse Log Capacity add-on                                                          | P1M<br>P1M | Monthly NL<br>Monthly NL          | EUR<br>EUR         | License<br>License | 2,24 Comme<br>11,28 Comme        |               |
|         | Dataverse Log Capacity add-on                                                                                            | CFQ7TTC0HBSL                 | Dataverse Log Capacity add-on                                                                                         | P1Y        | Annual NL                         | EUR                | License            | 112,8 Comme                      |               |
|         | Dataverse Log Capacity add-on                                                                                            | CFQ7TTC0HBSL                 | Dataverse Log Capacity add-on                                                                                         | P1Y        | Monthly NL                        | EUR                | License            | 112,8 Comme                      |               |
| Ī       | Dynamics 365 Operations – Order Lines  Dynamics 365 Operations – Order Lines                                             | CFQ7TTC0LHXR<br>CFQ7TTC0LHXR | Dynamics 365 Operations – Order Lines Dynamics 365 Operations – Order Lines                                           | P1Y<br>P1M | Monthly NL<br>Monthly NL          | EUR<br>EUR         | License            | 5616 Comme                       |               |
| Ī       | Dynamics 365 Operations – Order Lines  Dynamics 365 Operations – Order Lines                                             | CFQ/TTC0LHXR<br>CFQ7TTC0LHXR | Dynamics 365 Operations – Order Lines Dynamics 365 Operations – Order Lines                                           | P1M<br>P1Y | Monthly NL<br>Annual NL           | EUR                | License            | 561,6 Comme<br>5616 Comme        |               |
|         | Dynamics 365 Asset Management Addl Assets                                                                                | CFQ7TTC0LHWJ                 | Dynamics 365 Asset Management Addl Assets                                                                             | P3Y        | Monthly NL                        | EUR                | License            | 3369,6 Comm€                     |               |
|         | Dynamics 365 Asset Management Addl Assets                                                                                | CFQ7TTC0LHWJ                 | Dynamics 365 Asset Management Addl Assets                                                                             | P3Y        | Triennial NL                      | EUR                | License            | 3369,6 Comme                     |               |
|         | Dynamics 365 Asset Management Addl Assets<br>Dynamics 365 Asset Management Addl Assets                                   | CFQ7TTC0LHWJ<br>CFQ7TTC0LHWJ | Dynamics 365 Asset Management Addl Assets Dynamics 365 Asset Management Addl Assets                                   | P1Y<br>P1M | Monthly NL<br>Monthly NL          | EUR                | License<br>License | 1123,2 Comm∈<br>112,32 Comm∈     |               |
|         | Dynamics 365 Asset Management Addl Assets  Dynamics 365 Asset Management Addl Assets                                     | CFQ7TTC0LHWJ                 | Dynamics 365 Asset Management Addi Assets  Dynamics 365 Asset Management Addi Assets                                  | P3Y        | Annual NL                         | EUR                | License            | 3369,6 Comme                     |               |
|         | Dynamics 365 Asset Management Addl Assets                                                                                | CFQ7TTC0LHWJ                 | Dynamics 365 Asset Management Addl Assets                                                                             | P1Y        | Annual NL                         | EUR                | License            | 1123,2 Comm€                     |               |
|         | Dynamics 365 Business Central Additional Environment Addon                                                               | CFQ7TTC0HD7P                 | Dynamics 365 Business Central Additional Environment Addon                                                            | P1Y<br>P1Y | Monthly NL                        | EUR                | License            | 3369,6 Comm€                     |               |
|         | Dynamics 365 Business Central Additional Environment Addon<br>Dynamics 365 Business Central Additional Environment Addon | CFQ7TTC0HD7P<br>CFQ7TTC0HD7P | Dynamics 365 Business Central Additional Environment Addon Dynamics 365 Business Central Additional Environment Addon | P1Y<br>P1M | Annual NL<br>Monthly NL           | EUR<br>EUR         | License<br>License | 3369,6 Comme<br>336,96 Comme     |               |
|         | Dynamics 365 Business Central Database Capacity                                                                          | CFQ7TTC0HD3R                 | Dynamics 365 Business Central Database Capacity Overage                                                               | P1M        | Monthly NL                        | EUR                | License            | 5,64 Comm€                       |               |
|         | Dynamics 365 Business Central Database Capacity                                                                          | CFQ7TTC0HD3R                 | Dynamics 365 Business Central Database Capacity                                                                       | P1Y        | Annual NL                         | EUR                | License            | 112,8 Comm€                      |               |
|         | Dynamics 365 Business Central Database Capacity Dynamics 365 Business Central Database Capacity                          | CFQ7TTC0HD3R<br>CFQ7TTC0HD3R | Dynamics 365 Business Central Database Capacity 100GB Dynamics 365 Business Central Database Capacity Overage         | P1Y<br>P1Y | Annual NL<br>Monthly NL           | EUR                | License<br>License | 5616 Comm∈<br>56,4 Comm∈         |               |
|         | Dynamics 365 Business Central Database Capacity  Dynamics 365 Business Central Database Capacity                         | CFQ/TTC0HD3R<br>CFQ/TTC0HD3R | Dynamics 365 Business Central Database Capacity Overage  Dynamics 365 Business Central Database Capacity 100GB        | P1Y<br>P1Y | Monthly NL                        | EUR                | License            | 56,4 Comme<br>5616 Comme         |               |
|         | Dynamics 365 Business Central Database Capacity                                                                          | CFQ7TTC0HD3R                 | Dynamics 365 Business Central Database Capacity                                                                       | P1Y        | Monthly NL                        | EUR                | License            | 112,8 Comm€                      |               |
|         | Dynamics 365 Business Central Database Capacity                                                                          | CFQ7TTC0HD3R                 | Dynamics 365 Business Central Database Capacity                                                                       | P1M        | Monthly NL                        | EUR                | License            | 11,28 Comme                      |               |
|         | Dynamics 365 Business Central Database Capacity Dynamics 365 Business Central Database Capacity                          | CFQ7TTC0HD3R<br>CFQ7TTC0HD3R | Dynamics 365 Business Central Database Capacity Overage Dynamics 365 Business Central Database Capacity 100GB         | P1Y<br>P1M | Annual NL<br>Monthly NL           | EUR<br>EUR         | License<br>License | 56,4 Comme<br>561,6 Comme        |               |
|         | Dynamics 365 Business Central Database Capacity  Dynamics 365 Business Central Device                                    | CFQ7TTC0LH3F                 | Dynamics 365 Business Central Database Capacity 100GB  Dynamics 365 Business Central Device                           | P3Y        | Triennial NL                      | EUR                | License            | 1346,4 Comme                     |               |
|         | Dynamics 365 Business Central Device                                                                                     | CFQ7TTC0LH3F                 | Dynamics 365 Business Central Device                                                                                  | P1M        | Monthly NL                        | EUR                | License            | 44,88 Comm€                      |               |
|         | Dynamics 365 Business Central Device                                                                                     | CFQ7TTC0LH3F                 | Dynamics 365 Business Central Device                                                                                  | P1Y<br>P3Y | Annual NL                         | EUR<br>EUR         | License            | 448,8 Comme<br>1346,4 Comme      |               |
|         | Dynamics 365 Business Central Device<br>Dynamics 365 Business Central Device                                             | CFQ7TTC0LH3F<br>CFQ7TTC0LH3F | Dynamics 365 Business Central Device Dynamics 365 Business Central Device                                             | P3Y<br>P1Y | Monthly NL<br>Monthly NL          | EUR                | License<br>License | 1346,4 Comme<br>448,8 Comme      |               |
|         | Dynamics 365 Business Central Device                                                                                     | CFQ7TTC0LH3F                 | Dynamics 365 Business Central Device                                                                                  | P3Y        | Annual NL                         | EUR                | License            | 1346,4 Comm€                     |               |
|         | Dynamics 365 Business Central Essentials                                                                                 | CFQ7TTC0LH34                 | Dynamics 365 Business Central Essentials                                                                              | P3Y        | Monthly NL                        | EUR                | License            | 2358 Comm€                       |               |
|         | Dynamics 365 Business Central Essentials<br>Dynamics 365 Business Central Essentials                                     | CFQ7TTC0LH34<br>CFQ7TTC0LH34 | Dynamics 365 Business Central Essentials Dynamics 365 Business Central Essentials                                     | P1Y<br>P3Y | Annual NL<br>Annual NL            | EUR<br>EUR         | License<br>License | 786 Comme<br>2358 Comme          |               |
|         | Dynamics 365 Business Central Essentials  Dynamics 365 Business Central Essentials                                       | CFQ/TTC0LH34                 | Dynamics 365 Business Central Essentials  Dynamics 365 Business Central Essentials                                    | P3Y<br>P1Y | Monthly NL                        | EUR                | License            | 786 Comm€                        | Q distrib     |
|         | Dynamics 365 Business Central Essentials                                                                                 | CFQ7TTC0LH34                 | Dynamics 365 Business Central Essentials                                                                              | P1M        | Monthly NL                        | EUR                | License            | 78,6 Comm€                       | 33            |
|         | Dynamics 365 Business Central Essentials                                                                                 | CFQ7TTC0LH34                 | Dynamics 365 Business Central Essentials                                                                              | P3Y        | Triennial NL                      | EUR                | License            | 2358 Comme                       | 0             |
|         | Dynamics 365 Business Central Essentials Attach Dynamics 365 Business Central Essentials Attach                          | CFQ7TTC0N13N<br>CFQ7TTC0N13N | Dynamics 365 Business Central Essentials Attach Dynamics 365 Business Central Essentials Attach                       | P3Y<br>P3Y | Monthly NL<br>Triennial NL        | EUR<br>EUR         | License<br>License | 673,2 Comm∈<br>673.2 Comm∈       | 9 9           |
|         | Dynamics 365 Business Central Essentials Attach                                                                          | CFQ7TTC0N13N                 | Dynamics 365 Business Central Essentials Attach                                                                       | P3Y        | Annual NL                         | EUR                | License            | 673,2 Comme                      | ~             |
|         | Dynamics 365 Business Central Essentials Attach                                                                          | CFQ7TTC0N13N                 | Dynamics 365 Business Central Essentials Attach                                                                       | P1Y        | Annual NL                         | EUR                | License            | 224,4 Comm€                      |               |
|         | Dynamics 365 Business Central Essentials Attach                                                                          | CFQ7TTC0N13N<br>CFQ7TTC0N13N | Dynamics 365 Business Central Essentials Attach                                                                       | P1Y<br>P1M | Monthly NL<br>Monthly NL          | EUR                | License            | 224,4 Comme                      |               |
|         | Dynamics 365 Business Central Essentials Attach Dynamics 365 Business Central External Accountant                        | CFQ/TTC0N13N<br>CFQ/TTC0LH33 | Dynamics 365 Business Central Essentials Attach Dynamics 365 Business Central External Accountant                     | P1M<br>P3Y | Monthly NL<br>Monthly NL          | EUR                | License<br>License | 22,44 Comme<br>0 Comme           |               |
|         | Dynamics 365 Business Central External Accountant                                                                        | CFQ7TTC0LH33                 | Dynamics 365 Business Central External Accountant                                                                     | P1Y        | Monthly NL                        | EUR                | License            | 0 Comme                          |               |
|         | Dynamics 365 Business Central External Accountant                                                                        | CFQ7TTC0LH33                 | Dynamics 365 Business Central External Accountant                                                                     | P3Y        | Triennial NL                      | EUR                | License            | 0 Comme                          |               |
|         | Dynamics 365 Business Central External Accountant<br>Dynamics 365 Business Central External Accountant                   | CFQ7TTC0LH33<br>CFQ7TTC0LH33 | Dynamics 365 Business Central External Accountant Dynamics 365 Business Central External Accountant                   | P1M<br>P1Y | Monthly NL<br>Annual NL           | EUR<br>EUR         | License<br>License | 0 Comme<br>0 Comme               |               |
|         | Dynamics 365 Business Central External Accountant                                                                        | CFQ7TTC0LH33                 | Dynamics 365 Business Central External Accountant                                                                     | P3Y        | Annual NL                         | EUR                | License            | 0 Comme                          |               |
|         | Dynamics 365 Business Central Premium                                                                                    | CFQ7TTC0LH38                 | Dynamics 365 Business Central Premium                                                                                 | P1Y        | Annual NL                         | EUR                | License            | 1123,2 Comme                     |               |
|         | Dynamics 365 Business Central Premium Dynamics 365 Business Central Premium                                              | CFQ7TTC0LH38<br>CFQ7TTC0LH38 | Dynamics 365 Business Central Premium Dynamics 365 Business Central Premium                                           | P3Y<br>P3Y | Monthly NL<br>Annual NL           | EUR                | License<br>License | 3369,6 Comme<br>3369,6 Comme     |               |
|         | Dynamics 365 Business Central Premium  Dynamics 365 Business Central Premium                                             | CFQ/TTC0EH38<br>CFQ/TTC0LH38 | Dynamics 365 Business Central Premium  Dynamics 365 Business Central Premium                                          | P3Y<br>P1M | Monthly NL                        | EUR                | License            | 112,32 Comme                     |               |
|         | Dynamics 365 Business Central Premium                                                                                    | CFQ7TTC0LH38                 | Dynamics 365 Business Central Premium                                                                                 | P3Y        | Triennial NL                      | EUR                | License            | 3369,6 Comm€                     |               |
|         | Dynamics 365 Business Central Premium                                                                                    | CFQ7TTC0LH38                 | Dynamics 365 Business Central Premium                                                                                 | P1Y        | Monthly NL                        | EUR                | License            | 1123,2 Comme                     |               |
|         | Dynamics 365 Business Central Team Members<br>Dynamics 365 Business Central Team Members                                 | CFQ7TTC0LH39<br>CFQ7TTC0LH39 | Dynamics 365 Business Central Team Members Dynamics 365 Business Central Team Members                                 | P3Y<br>P1Y | Annual NL<br>Monthly NL           | EUR                | License<br>License | 270 Comme<br>90 Comme            |               |
|         | Dynamics 365 Business Central Team Members                                                                               | CFQ7TTC0LH39                 | Dynamics 365 Business Central Team Members                                                                            | P1M        | Monthly NL                        | EUR                | License            | 9 Comme                          |               |
|         | Dynamics 365 Business Central Team Members                                                                               | CFQ7TTC0LH39                 | Dynamics 365 Business Central Team Members                                                                            | P3Y        | Monthly NL                        | EUR                | License            | 270 Comm€                        |               |
|         | Dynamics 365 Business Central Team Members Dynamics 365 Business Central Team Members                                    | CFQ7TTC0LH39<br>CFQ7TTC0LH39 | Dynamics 365 Business Central Team Members Dynamics 365 Business Central Team Members                                 | P3Y<br>P1Y | Triennial NL<br>Annual NL         | EUR<br>EUR         | License<br>License | 270 Comme<br>90 Comme            |               |
|         | Dynamics 365 Business Central Team Members  Dynamics 365 Call Intelligence Minutes Add-on                                | CFQ/TTC0LH39<br>CFQ/TTC0J7C5 | Dynamics 365 Business Central Team Members  Dynamics 365 Call Intelligence Minutes Add-on                             | PIY<br>PIY | Annual NL<br>Annual NL            | EUR                | License            | 168 Comme                        |               |
|         | Dynamics 365 Call Intelligence Minutes Add-on                                                                            | CFQ7TTC0J7C5                 | Dynamics 365 Call Intelligence Minutes Add-on                                                                         | P1M        | Monthly NL                        | EUR                | License            | 16,8 Comm€                       |               |
|         | Dynamics 365 Call Intelligence Minutes Add-on                                                                            | CFQ7TTC0J7C5                 | Dynamics 365 Call Intelligence Minutes Add-on                                                                         | P1Y        | Monthly NL                        | EUR                | License            | 168 Comme                        |               |
|         | Dynamics 365 Commerce<br>Dynamics 365 Commerce                                                                           | CFQ7TTC0HM0T<br>CFQ7TTC0HM0T | Dynamics 365 e-Commerce Tier 2 Band 3 Overage Dynamics 365 e-Commerce Tier 1 Band 2 Overage                           | P1Y<br>P1Y | Annual NL<br>Annual NL            | EUR<br>EUR         | License<br>License | 5616 Comme<br>5616 Comme         |               |
|         | Dynamics 365 Commerce                                                                                                    | CFQ7TTC0HM0T                 | Dynamics 365 e-Commerce Tier 3 Band 1                                                                                 | P1Y        | Annual NL                         | EUR                | License            | 348214,8 Comm€                   |               |
|         | Dynamics 365 Commerce                                                                                                    | CFQ7TTC0HM0T                 | Dynamics 365 e-Commerce Tier 2 Band 6                                                                                 | P1Y        | Monthly NL                        | EUR                | License            | 162874,8 Comm∈                   |               |
|         | Dynamics 365 Commerce                                                                                                    | CFQ7TTC0HM0T                 | Dynamics 365 e-Commerce Tier 1 Band 3 Overage                                                                         | P1M        | Monthly NL                        | EUR                | License            | 561,6 Comme                      |               |
|         | Dynamics 365 Commerce Dynamics 365 Commerce                                                                              | CFQ7TTC0HM0T<br>CFQ7TTC0HM0T | Dynamics 365 e-Commerce Tier 2 Band 5 Dynamics 365 e-Commerce Tier 1 Band 4 Overage                                   | P1Y<br>P1Y | Monthly NL<br>Monthly NL          | EUR<br>EUR         | License<br>License | 162874,8 Comme<br>5616 Comme     |               |
|         | Dynamics 365 Commerce                                                                                                    | CFQ7TTC0HM0T                 | Dynamics 365 e-Commerce Tier 2 Band 2                                                                                 | P1Y        | Monthly NL                        | EUR                | License            | 162874,8 Comm€                   |               |
|         | Dynamics 365 Commerce                                                                                                    | CFQ7TTC0HM0T                 | Dynamics 365 e-Commerce Tier 1 Band 5 Overage                                                                         | P1M        | Monthly NL                        | EUR                | License            | 561,6 Comm€                      |               |
|         | Dynamics 365 Commerce                                                                                                    | CFQ7TTC0HM0T                 | Dynamics 365 e-Commerce Tier 2 Band 6 Overage                                                                         | P1M<br>P1M | Monthly NL                        | EUR                | License            | 561,6 Comm∈<br>4493,04 Comm∈     |               |
|         | Dynamics 365 Commerce<br>Dynamics 365 Commerce                                                                           | CFQ7TTC0HM0T<br>CFQ7TTC0HM0T | Dynamics 365 e-Commerce Tier 1 Band 2 Dynamics 365 e-Commerce Tier 1 Band 1                                           | P1M<br>P1Y | Monthly NL<br>Annual NL           | EUR<br>EUR         | License<br>License | 4493,04 Comm∈<br>44930,4 Comm∈   |               |
|         | Dynamics 365 Commerce                                                                                                    | CFQ7TTC0HM0T                 | Dynamics 365 e-Commerce Tier 3 Band 2                                                                                 | P1Y        | Monthly NL                        | EUR                | License            | 348214,8 Comm€                   |               |
|         | Dynamics 365 Commerce                                                                                                    | CFQ7TTC0HM0T                 | Dynamics 365 e-Commerce Tier 1 Band 3 Overage                                                                         | P1Y        | Annual NL                         | EUR                | License            | 5616 Comme                       |               |
| Ī       | Dynamics 365 Commerce Dynamics 365 Commerce                                                                              | CFQ7TTC0HM0T<br>CFQ7TTC0HM0T | Dynamics 365 e-Commerce Tier 2 Band 5 Dynamics 365 e-Commerce Tier 2 Band 1                                           | P1M<br>P1M | Monthly NL<br>Monthly NL          | EUR<br>EUR         | License<br>License | 16287,48 Comme<br>16287,48 Comme |               |
|         | Dynamics 365 Commerce                                                                                                    | CFQ7TTC0HM0T                 | Dynamics 365 e-Commerce Tier 1 Band 5 Overage                                                                         | P1Y        | Monthly NL                        | EUR                | License            | 5616 Comm€                       |               |
|         | Dynamics 365 Commerce                                                                                                    | CFQ7TTC0HM0T                 | Dynamics 365 e-Commerce Tier 1 Band 2                                                                                 | P1Y        | Monthly NL                        | EUR                | License            | 44930,4 Comm€                    |               |
|         |                                                                                                                          |                              |                                                                                                                       |            |                                   |                    |                    |                                  |               |